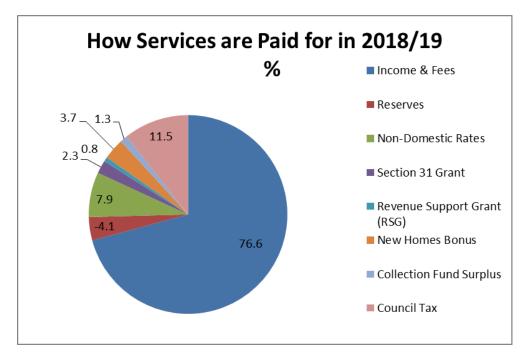

#### 2. BACKGROUND

- 2.1 At the 18 January 2018 Cabinet meeting, Cabinet approved:
  - a Draft 2018/19 Budget with Net expenditure of £17.3m and a Budget Requirement of £20.3m,
  - a removal of the 2018/19 savings proposals totalling £24k in respect of Closed Churchyards (£10k) and Bus Station Departure Levy (£14k).
  - an MTFS that has a profiled decrease in the Budget Requirement to £20.0m by 2022/23.
  - a Capital Programme of £5.6m for 2018/19, that reduces to £3.5m by 2022/23; with net internal funding of £3.0m and £1.5m respectively.
- 2.2 In respect of 2018/19, this includes:
  - savings and additional income of £1.8m.
  - growth of £2.2m.
  - the provisional finance settlement of £3.3m in respect of New Homes Bonus and Revenue Support Grant.
  - an estimate of £8.5m for Business Rates related income and the Collection Fund.