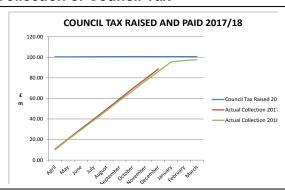

|                 |                    | ,,,,,                        | -,,-              |                     | .,,       | 13,500      |
| Net to be funded by borrowing              |                 | 4,160,000          | 2,397,000                    | 6,557,000         | 3,210,366           | 5,330,312 | (1,226,688) |

## Appendix G

#### **Financial Dashboard**

#### **Council Tax Support Scheme**

Currently, the actual take-up of Council Tax Support is running approximately £0.15m above the budgeted £6.4m. Any 2017/18 increase in Council Tax Support will impact in 2018/19.



The impact of this increase on HDC will be proportionate to all Council Tax precepts (13.8% for HDC including parishes).

#### **Collection of NDR**



#### **Collection of Council Tax**



The NDR graph shows the total amount of NDR bills raised in 2017/18 and the actual receipts received up to the end of December, with a forecast for receipts through to the end of the year, based on historical collection rates. The Council Tax graph provides the same analysis.

#### **Miscellaneous Debt**

The total outstanding debt as at the end of December 2017 is £1.663m, £0.702m is prior year debt of which £0.296m relates to 2016/17.

The 2016/17 and 2017/18 debt position is currently showing a large outstanding amount, £484k relates to Commercial Rents, £162k relates to homeless accommodation/prevention and £158k relates to schools and other customers use of One Leisure facilities. Currently, £354k is being collected via direct debit and will be paid by the end of the current financi