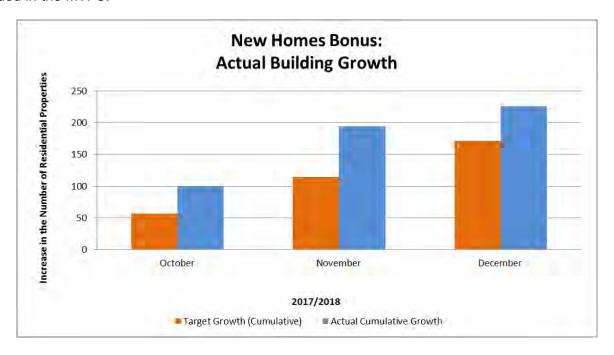

eport (December 2016). However, this is likely to be revised downwards to 689 in the December 2017 Planning Annual Monitoring Report and so this lower figure has been used as our target for this year. Currently, 226 properties have been completed in the first three months of this new reporting cycle.

As part of the Local Government Financial Settlement 2016/17 issued in December 2016 the Government announced changes to the New Homes Bonus Scheme. The number of years over which NHB will be paid has reduced from six to four and a new 'deadweight' factor of 0.4% is now being applied meaning the first 0.4% growth above the base does not attract NHB. The impact of these new factors, particularly the deadweight, on the NHB receipts beyond 2017/18 has been assessed and is included in the MTFS.



#### Register of Reviews of CIS Propositions 2017/18

The process of considering CIS opportunities is as follows:

#### Step 1

Property investment opportunities are both introduced by agents and actively sourced by the Commercial Estates Team. An initial review is undertaken against the outline criteria of the CIS such as yield, length of lease, tenant strength etc. and if they are judged to be reasonable investments, further preliminary initial due diligence is undertaken to determine the quality of the leases and an initial financial appraisal is undertaken.

#### Step 2

If Step 1 is passed, more detailed due diligence is undertaken (including detailed tenant strength review, ownership title, property energy efficiency, market analysis of rents and yield etc), this may lead to a site