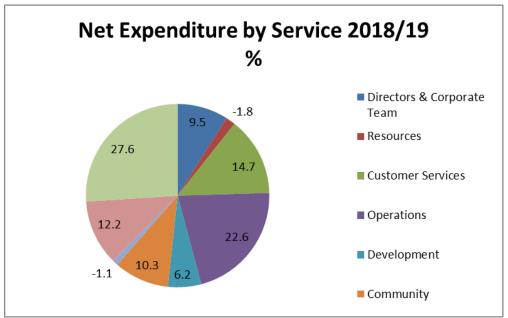

| Table 2                      | Council Services Net Expenditure Budget (2018/19) and MTFS |            |          |          |             |                    |          |  |  |
|------------------------------|------------------------------------------------------------|------------|----------|----------|-------------|--------------------|----------|--|--|
|                              | 20                                                         | 17/18      | 2018/19  | Med      | lium Term F | Financial Strategy |          |  |  |
|                              | Budget                                                     | Forecast   | Budget   | 2019/20  | 2020/21     | 2021/22            | 2022/23  |  |  |
|                              |                                                            | (November) |          |          |             |                    |          |  |  |
|                              | £000                                                       | £000       | £000     | £000     | £000        | £000               | £000     |  |  |
|                              |                                                            |            |          |          |             |                    |          |  |  |
| Community Services           | 1,953                                                      | 1,843      | 1,779    | 1,765    | 1,808       | 1,847              | 1,881    |  |  |
| Customer Services            | 2,396                                                      | 2,630      | 2,533    | 2,604    | 2,743       | 2,823              | 2,884    |  |  |
| Development Services         | 1,133                                                      | 1,109      | 1,071    | 1,169    | 1,111       | 1,154              | 1,197    |  |  |
| Operational Services         | 4,032                                                      | 4,502      | 3,906    | 3,644    | 3,758       | 3,874              | 3,993    |  |  |
| Leisure and Health           | (160)                                                      | 28         | (190)    | (263)    | (302)       | (282)              | (280)    |  |  |
| Corporate Team and Directors | 1,711                                                      | 1,398      | 1,642    | 1,664    | 1,688       | 1,706              | 1,718    |  |  |
| ICT                          | 1,721                                                      | 2,031      | 2,107    | 2,117    | 2,134       | 2,151              | 2,169    |  |  |
| Resources                    | (179)                                                      | 90         | (313)    | (354)    | (361)       | (299)              | (268)    |  |  |
| Corporate Finance            | 4,604                                                      | 4,358      | 4,747    | 5,048    | 5,098       | 5,112              | 4,959    |  |  |
| Net Expenditure              | 17,211                                                     | 17,989     | 17,282   | 17,394   | 17,677      | 18,086             | 18,253   |  |  |
|                              |                                                            | l          |          |          |             |                    |          |  |  |
| - Expenditure                | 80,569                                                     | 79,129     | 73,688   | 69,389   | 64,203      | 59,854             | 59,286   |  |  |
| - Income                     | (63,358)                                                   | (60,940)   | (56,406) | (51,995) | (46,526)    | (41,768)           | (41,033) |  |  |
| - Net Expenditure            | 17,211                                                     | 18,189     | 17,282   | 17,394   | 17,677      | 18,086             | 18,253   |  |  |