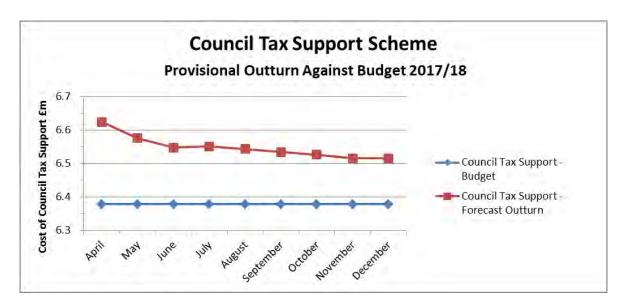

|                 | 3,819,000          | 427,000                      | 4,246,000         | ا ا                 | 4,286,300 | 40,300      |
|                                            |                 |                    | ,,,,,                        | -,,-              |                     | .,,       | 13,500      |
| Net to be funded by borrowing              |                 | 4,160,000          | 2,397,000                    | 6,557,000         | 3,210,366           | 5,330,312 | (1,226,688) |

## Appendix G

#### **Financial Dashboard**

#### **Council Tax Support Scheme**

Currently, the actual take-up of Council Tax Support is running approximately £0.15m above the budgeted £6.4m. Any 2017/18 increase in Council Tax Support will impact in 2018/19.



The impact of this increase on HDC will be proportionate to all Council Tax precepts (13.8% for HDC including parishes).

#### **Collection of NDR**



#### **Collection of Council Tax**



The NDR graph shows the total amount of NDR bills raised in 2017/18 and the actual receipts received up to the end of December, with a forecast for receipts through to the end of the year, based on historical collection rates. The Council Tax graph provides the same analysis.

#### **Miscellaneous Debt**

The total outstanding debt as at the end of December 2017 is £1.663m, £0.702m is prior year debt of which £0.296m relates to 2016/17.

The 2016/17 and 2017/18 debt position is currently showing a large outstanding amount, £484k relates to Commercial Rents, £162k relates to homeless accommodation/prev