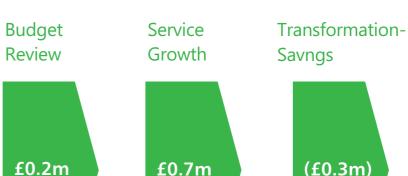

would be a focus on local investment for the Commercial Investment Strategy (CIS) in 2018/19, specifically through medium term regeneration and joint ventures, to allow for an organic development of CIS. It was noted that the Commercialisation projects were in progress and that the draft budget clearly set out the achievements of the Council's Transformation project and what it would deliver for residents in the future. Attention was drawn to Table 2 detailing service savings, income and growth, with the net growth shown being commendable. Members considered that the proposed budget still proposed challenges but were confident that this could be met with dedication and diligence.

a. Services: £33k.

b. Transformation: £84k.

c. Final Allocations (Grants) announced: (£7k).

For 2018/19, the adjustments are financed from an additional contribution from

Reserves; over the MTFS period the budget gap by 2022/23 is £956k, some £408k less than last year. The 'Plan on a Page' at **Appendix 3** has now been updated to reflect the final budget.