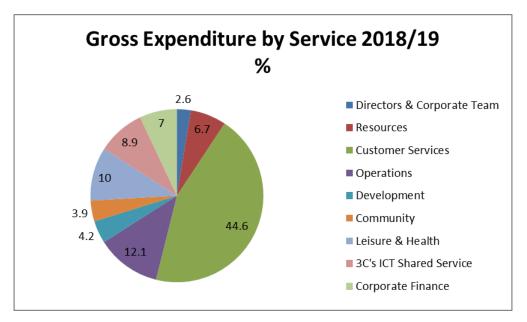

| Table 2                      | Council Services Net Expenditure Budget (2018/19) and MTFS |            |          |          |             |                    |          |  |  |
|------------------------------|------------------------------------------------------------|------------|----------|----------|-------------|--------------------|----------|--|--|
|                              | 20                                                         | 17/18      | 2018/19  | Med      | lium Term F | Financial Strategy |          |  |  |
|                              | Budget                                                     | Forecast   | Budget   | 2019/20  | 2020/21     | 2021/22            | 2022/23  |  |  |
|                              |                                                            | (November) |          |          |             |                    |          |  |  |
|                              | £000                                                       | £000       | £000     | £000     | £000        | £000               | £000     |  |  |
|                              |                                                            |            |          |          |             |                    |          |  |  |
| Community Services           | 1,953                                                      | 1,843      | 1,779    | 1,765    | 1,808       | 1,847              | 1,881    |  |  |
| Customer Services            | 2,396                                                      | 2,630      | 2,533    | 2,604    | 2,743       | 2,823              | 2,884    |  |  |
| Development Services         | 1,133                                                      | 1,109      | 1,071    | 1,169    | 1,111       | 1,154              | 1,197    |  |  |
| Operational Services         | 4,032                                                      | 4,502      | 3,906    | 3,644    | 3,758       | 3,874              | 3,993    |  |  |
| Leisure and Health           | (160)                                                      | 28         | (190)    | (263)    | (302)       | (282)              | (280)    |  |  |
| Corporate Team and Directors | 1,711                                                      | 1,398      | 1,642    | 1,664    | 1,688       | 1,706              | 1,718    |  |  |
| ICT                          | 1,721                                                      | 2,031      | 2,107    | 2,117    | 2,134       | 2,151              | 2,169    |  |  |
| Resources                    | (179)                                                      | 90         | (313)    | (354)    | (361)       | (299)              | (268)    |  |  |
| Corporate Finance            | 4,604                                                      | 4,358      | 4,747    | 5,048    | 5,098       | 5,112              | 4,959    |  |  |
| Net Expenditure              | 17,211                                                     | 17,989     | 17,282   | 17,394   | 17,677      | 18,086             | 18,253   |  |  |
|                              |                                                            | l          |          |          |             |                    |          |  |  |
| - Expenditure                | 80,569                                                     | 79,129     | 73,688   | 69,389   | 64,203      | 59,854             | 59,286   |  |  |
| - Income                     | (63,358)                                                   | (60,940)   | (56,406) | (51,995) | (46,526)    | (41,768)           | (41,033) |  |  |
| - Net Expenditure            | 17,211                                                     | 18,189     | 17,282   | 17,394   | 17,677      | 18,086             | 18,253   |  |  |