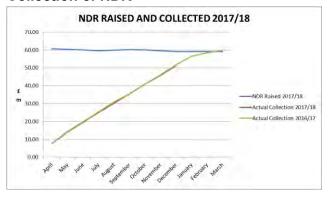

40,300      |
|                                            |                 |                    | ,,,,,                        | -,,-              |                     | .,,       | 13,500      |
| Net to be funded by borrowing              |                 | 4,160,000          | 2,397,000                    | 6,557,000         | 3,210,366           | 5,330,312 | (1,226,688) |

## Appendix G

#### **Financial Dashboard**

#### **Council Tax Support Scheme**

Currently, the actual take-up of Council Tax Support is running approximately £0.15m above the budgeted £6.4m. Any 2017/18 increase in Council Tax Support will impact in 2018/19.



The impact of this increase on HDC will be proportionate to all Council Tax precepts (13.8% for HDC including parishes).

#### **Collection of NDR**



#### **Collection of Council Tax**



The NDR graph shows the total amount of NDR bills raised in 2017/18 and the actual receipts received up to the end of December, with a forecast for receipts through to the end of the year, based on historical collection rates. The Council Tax graph provides the same analysis.

#### **Miscellaneous Debt**

The total outstanding debt as at the end of December 2017 is £1.663m, £0.702m is prior year debt of which £0.296m relates to 2016/17.

The 2016/17 and 2017/18 debt position is currently showing a large outstanding amount, £484k relates to Commercial Rents, £162k relates to homeless accommodation/prevention and £158k relates to schools and other customers use of One Leisure facilities. Currently, £354k is being collected via direct debit and will be